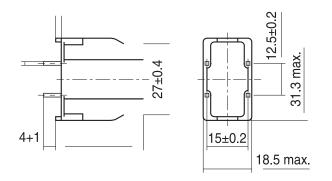

#### 8] a Ybg]cbU``XfUk]b[g'UbX'd]b'WcbZ][ i fUh]cbg'

Part tolerances to ISO 2768-cL / ISO 8015. Size ISO 14405 (E) All dimensions in mm

IND1431-0-E

IND1276-L-E

Т

Ú|^æ•^Å!^æåÅCautions and warnings æ}å Important notes æckc@^Å^}åÅ[~kc@i•Åå[&~ { ^}cÈ